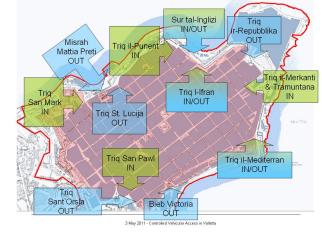

### **Other UVARs**

- >300 camera enforced ZTLs
- Delivery Schemes
- Weight, Coach
- Superblocks
- Permit Schemes
- Zero Emission Zones are coming
  - Traffic-free (Oslo), Emissions-free London
- Increasingly combined schemes