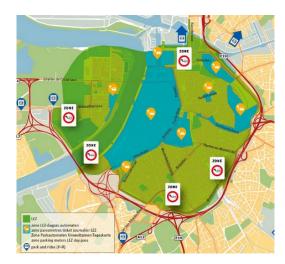

### **Low Emission Zones**

#### Emissions standards

- Euro I-VI, 1-6d, phased
- Diesel (Euro 6/VI)
- Age
- Smog Schemes
  - Forecast / Monitoring
  - Euro standards /  $\uparrow$  € / (odd even)
  - Different
    - Set measures after eg 5 day episode
    - Measures vary depending on severity of episode
    - Advisory