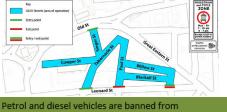

- eg LEZ-CS, Delivery-LEZ.

Monday to Friday from 07:00 - 10:00 and 16:00 - 19:00