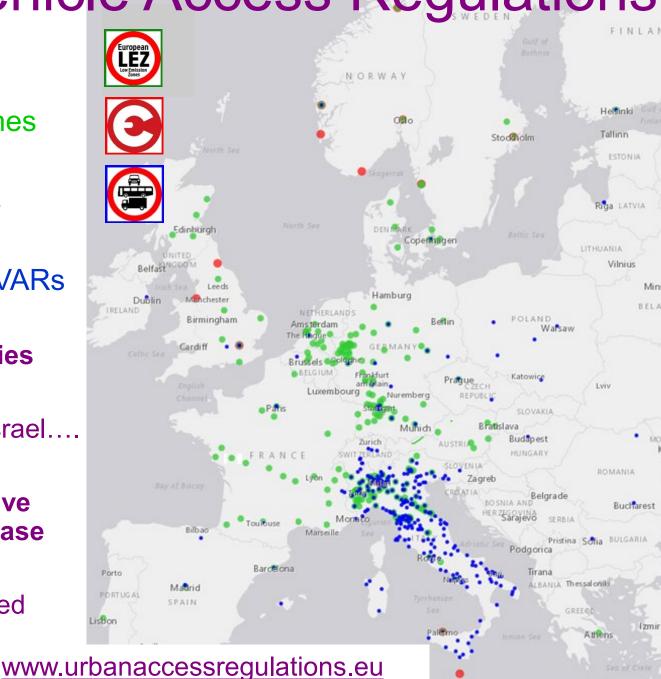

### Urban Vehicle Access Regulations

300+ LEZs & Smog schemes

- **17 Charging Schemes**
- 300+ other types of UVARs
- In 24 European Countries
- Also in eg China, Iran, Israel....
- EU-Wide, comprehensive online UVARs database
- Continually Updated Current & future confirmed All info needed to enter