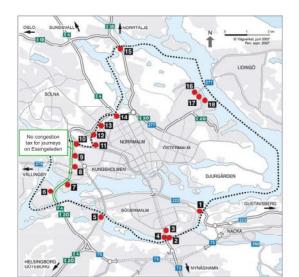

### **Congestion Charging**

- 17 Schemes
- ANPR, Transponder, Manual

Flat / dependent / variable rates

| Oslo<br>Vehicles with<br>> <b>3.5t</b> | Euro 6 / PHEV | Euro 5 and<br>older | Electric and<br>hydrogen |
|----------------------------------------|---------------|---------------------|--------------------------|
|                                        | NOK           | NOK                 | NOK                      |
| No rush hour                           | 104           | 166                 | 0                        |
| With AutoPASS                          | 93,60         | 149,40              | 0                        |
| Rush hour                              | 135           | 198                 | 0                        |
| With AutoPASS                          | 121,50        | 178,20              | 0                        |